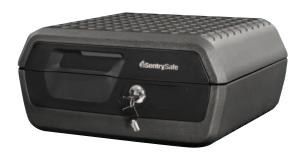

## Large Chest

CHW30200

This waterproof fire-resistant chest provides true peace of mind. The flush mounted faceplate and rugged body design embodies the strength and reliable protection of SentrySafe. This chest allows consumers to protect the items most important to them from unexpected threats of fire and flood.

## **FEATURES:**

- UL Classified for Fire Endurance (1/2-hour at 1550°F/843°C), to ensure protection of documents, records and valuables in the event of a fire
- ETL Verified for 1/2-hour fire protection of digital media up to 1550°F/843°C in the event of a fire
- ETL Verified for water submersion to protect valuable items and documents from flood damage up to 72 hours
- Tubular key provides added security for your documents and valuables and prevents the lid from opening in the event of a fire
- Holds letter and A4 size paper flat