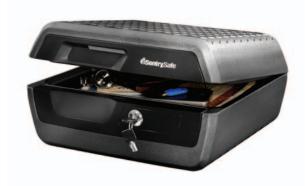

## Large Chest

CHW30200

This waterproof fire-resistant chest provides true peace of mind. The flush mounted faceplate and rugged body design embodies the strength and reliable protection of SentrySafe. This chest allows consumers to protect the items most important to them from unexpected threats of fire and flood.

## **FEATURES:**

- UL Classified for Fire Endurance (1/2-hour at 1550°F/843°C), to ensure protection of documents, records and valuables in the event of a fire
- ETL Verified for 1/2-hour fire protection of digital media up to 1550°F/843°C in the event of a fire
- ETL Verified for water submersion to protect valuable items and documents from flood damage up to 72 hours
- Tubular key provides added security for your documents and valuables and prevents the lid from opening in the event of a fire
- Holds letter and A4 size paper flat